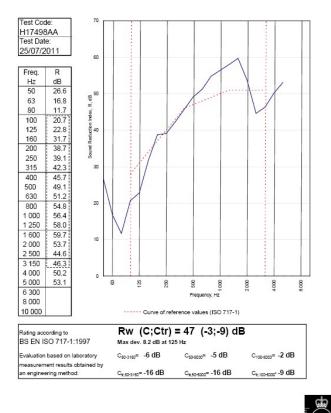

## System Performance Breakdown

Fire Resistance: BS476 Part 22:1987: Test Ref & Date or Applied Ref & Report: Max Height: Thickness: Duty Grade: BS 5234: Part 2:1992: Sound Insulation:

120/120 Minutes (Integrity/Insulation). BTC 17442F - BRE Report P102396-1011A Refer to Speedline Specification Clause 198 mm. (At Base Track, Excluding Finishes) Severe - Annexes A-F 47 RwdB, Date Tested or Assessed Against - 70-B-61